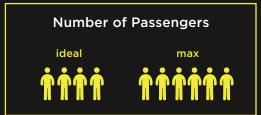

## **Specifications:**

| Age                          | Less than 1 year old    |
|------------------------------|-------------------------|
| Certified seats              | 6                       |
| Berths                       | 6                       |
| Double beds                  | x 2                     |
| Single beds                  | N/A                     |
| Bunk beds                    | x 2                     |
| Shower and Toilet            | Yes                     |
| Hot & cold running water     | Yes - gas powered       |
| On board heating system      | Yes - gas powered       |
| Fridge                       | Yes, with small freezer |
| Oven or Grill                | Yes - gas powered       |
| Hob                          | Yes - gas powered       |
| TV / DVD system              | Yes                     |
| Roof mounted TV aerial       | Yes                     |
| Window blinds and flyscreens | Yes                     |
| External storage area        | Yes                     |
| Refillable gas bottle system | Yes, EU compatable      |
| Outside length               | max 7m                  |
| Outside width                | max 2.35m               |
| Outside height               | max 3.2m                |
| Engine size                  | 2.0 TDI                 |
| Gearbox                      | 6 Speed Automatic       |
| Fuel                         | Diesel                  |
| Cab stereo system            | Yes                     |
| Reversing camera             | Yes                     |
| Airbags                      | Dual Front Airbags      |
| ABS                          | Yes                     |
| Electric windows             | Yes - cab only          |
| Central locking              | Yes - cab only          |
| AGM habitation battery       | Yes                     |
| RHD or LHD                   | RHD                     |
|                              |                         |