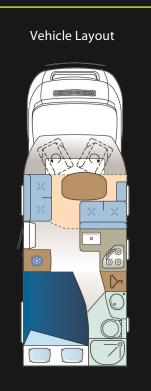

## Scout -2 berth

With fixed french rear double bed

The Scout is a popular 2 - 3 berth motorhome perfect for couples wishing to do extended tours of the UK and Europe.

The Scout features a fixed double bed at the rear and the dinette table which can convert into a single bed at the front. They come complete with 100 watt solar panel, TV and Status aerial, full colour reversing camera and a galley kitchen with oven and fridge.