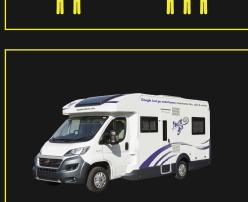

## Scout -2 berth

With fixed french rear double bed

The Scout is a popular 2 - 3 berth motorhome perfect for couples wishing to do extended tours of the UK and Europe.

The Scout features a fixed double bed at the rear and the dinette table which can convert into a single bed at the front. They come complete with 100 watt solar panel, TV and Status aerial, full colour reversing camera and a galley kitchen with oven and fridge.