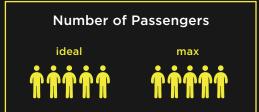

## **Specifications:**

| Age                          | Less than 2 year old    |
|------------------------------|-------------------------|
| Certified seats              | 5                       |
| Berths                       | 6                       |
| Double beds                  | x 3                     |
| Single beds                  | N/A                     |
| Bunk beds                    | N/A                     |
| Shower and Toilet            | Yes                     |
| Hot & cold running water     | Yes - gas powered       |
| On board heating system      | Yes - gas powered       |
| Fridge                       | Yes, with small freezer |
| Oven or Grill                | Yes - gas powered       |
| Hob                          | Yes - gas powered       |
| TV / DVD system              | Yes                     |
| Roof mounted TV aerial       | Yes                     |
| Window blinds and flyscreens | Yes                     |
| External storage area        | Yes                     |
| Refillable gas bottle system | Yes, EU compatable      |
| Outside length               | max 7.4m                |
| Outside width                | max 2.35m               |
| Outside height               | max 3.2m                |
| Engine size                  | 2.3 Multijet            |
| Gearbox                      | 6 Speed Automatic       |
| Fuel                         | Diesel                  |
| Cab stereo system            | Yes                     |
| Reversing camera             | Yes                     |
| Airbags                      | Dual Front Airbags      |
| ABS                          | Yes                     |
| Electric windows             | Yes - cab only          |
| Central locking              | Yes - cab only          |
| AGM habitation battery       | Yes                     |
| RHD or LHD                   | RHD                     |
| Chassis make                 | Fiat                    |
| External profile             | High-line               |
| Cab seats swivel             | No                      |