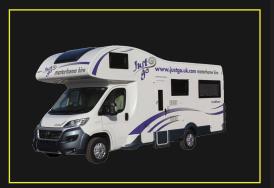

## **Trekker - 5 berth**

With rear U-shaped lounge

This Trekker offers space, comfort and flexibility for families or groups of friends with a U-shaped rear lounge plus a front dinette table.

The Trekkers spacious rear lounge is great for entertaining plus you have a front dinette area. It offers 3 double beds on board, as both seating area convert into double beds and you have a double bed above the cab (luton). It has a fully equipped kitchen and bathroom with toilet and shower. It comes complete with a 100 watt solar panel, great TV, roof mounted aerial and a full colour reversing camera.