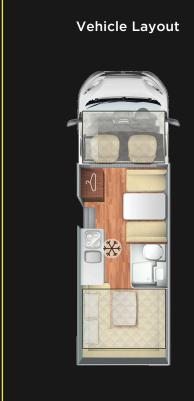

## **Trekker - 5 berth**

With rear U-shaped lounge

This Trekker offers space, comfort and flexibility for families or groups of friends with a U-shaped rear lounge plus a front dinette table.

The Trekkers spacious rear lounge is great for entertaining plus you have a front dinette area. It offers 3 double beds on board, as both seating area convert into double beds and you have a double bed above the cab (luton). It has a fully equipped kitchen and bathroom with toilet and shower. It comes complete with a 100 watt solar panel, great TV, roof mounted aerial and a full colour reversing camera.